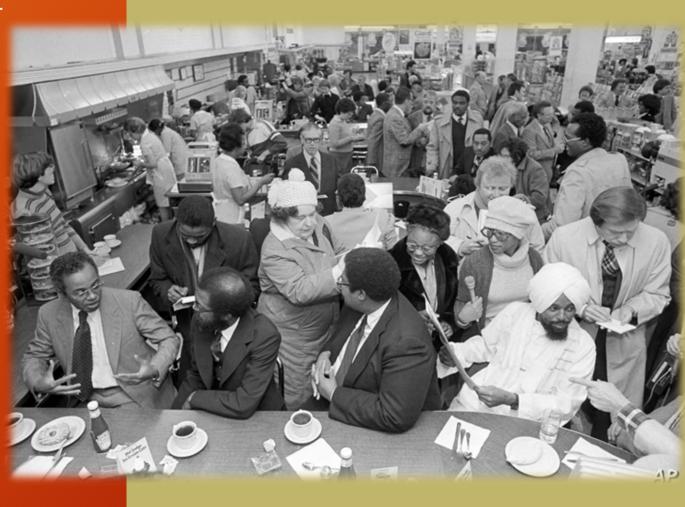

## $\equiv$ 44

What was the name of the organization in the American Civil Rights Movement around 1960s that Ella Baker (Shaw Alumni) started?

Core of Racial Equality (CORE)

В

The Student Nonviolent Coordinating Committee (SNCC pronounce snick)

Freedom Riders

In 2005, Shaw University Divinity School received a 10-year accreditation from the Association for Theological Schools. What is the acronym name for the Divinity School?

What is the current name of Shaw University's marching band?