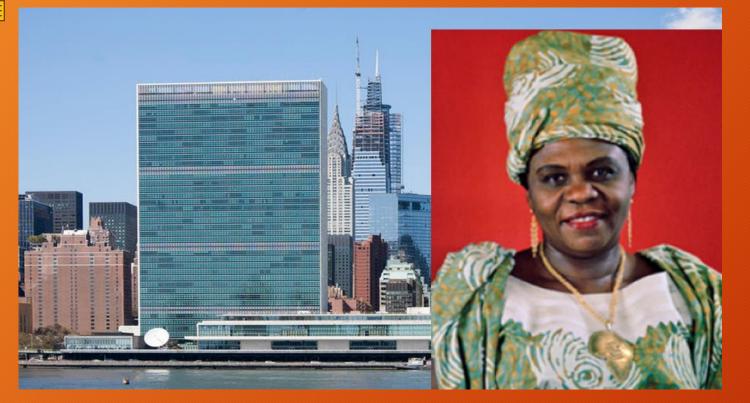

Who was the only African female President of the United Nations General Assembly? She was also the second woman from any nation to head the United Nations?

#### Angie Brooks

María Fernanda Espinosa Garcés

Eleanor Roosevelt